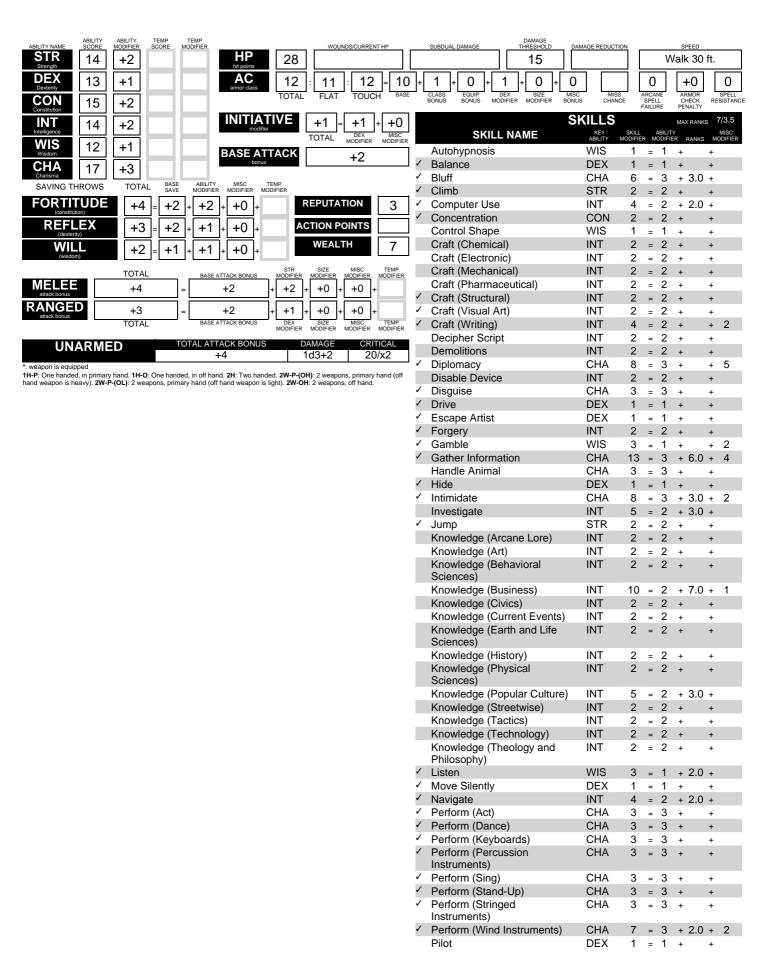

|   |                                                             | SKILLS      |                   |   |                     | ٨ | AAX RANK | <sub>S</sub> 7/3.5 |
|---|-------------------------------------------------------------|-------------|-------------------|---|---------------------|---|----------|--------------------|
|   | SKILL NAME                                                  | KEY ABILITY | SKILL<br>MODIFIER | N | ABILITY<br>MODIFIER |   | RANKS    | MISC<br>MODIFIER   |
| 1 | Profession                                                  | WIS         | 8                 | = | 1                   | + | 7.0      | +                  |
|   | Psicraft                                                    | CHA         | 3                 | = | 3                   | + |          | +                  |
|   | Read/Write Language                                         |             | 0                 | = | 0                   | + |          | +                  |
|   | Repair                                                      | INT         | 2                 | = | 2                   | + |          | +                  |
| 1 | Research                                                    | INT         | 2                 | = | 2                   | + |          | +                  |
| 1 | Ride                                                        | DEX         | 1                 | = | 1                   | + |          | +                  |
| 1 | Search                                                      | INT         | 2                 | = | 2                   | + |          | +                  |
| 1 | Sense Motive                                                | WIS         | 2                 | = | 1                   | + | 1.5      | +                  |
|   | Sleight of Hand                                             | DEX         | 1                 | = | 1                   | + |          | +                  |
|   | Speak Language(French,<br>Portuguese, Spanish,<br>Japanese) |             | 4                 | = | 0                   | + | 4.0      | +                  |
|   | Spellcraft                                                  | INT         | 2                 | = | 2                   | + |          | +                  |
| 1 | Spot                                                        | WIS         | 1                 | = | 1                   | + |          | +                  |
| 1 | Survival                                                    | WIS         | 1                 | = | 1                   | + |          | +                  |
| 1 | Swim                                                        | STR         | 2                 | = | 2                   | + |          | +                  |
| 1 | Treat Injury                                                | WIS         | 1                 | = | 1                   | + |          | +                  |
|   | Tumble                                                      | DEX         | 1                 | = | 1                   | + |          | +                  |
|   | Use Magic Device                                            | CHA         | 3                 | = | 3                   | + |          | +                  |

<sup>✓:</sup> can be used untrained. ✗: exclusive skills